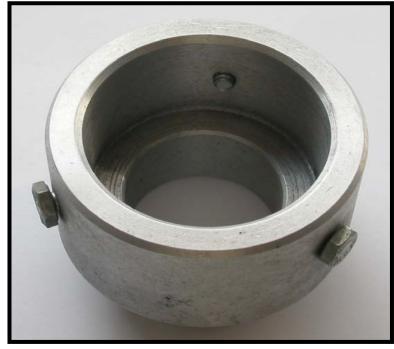

## DESCRIPTION

2"(NPT)(5.08CM) Threaded Bung Bushing Adapter with 3 Set Screws for Oil Pumps, LT424ME & LT82133ME Pump; Can be used for Grease Pumps as well.

Includes 3 set screws to lock pump base in place Outside Diameter of Threaded Bushing 2.0"(5.08CM) Inside Diameter of Threaded Bushing: 1-5/8"(4.13CM) Inside Diameter of Pump Basin: 1-3/8"(3.50cm) Outside Diameter of Pump Basin: 3-1/8"(7.94CM) Inside Height of Bushing: 1-1/4"(3.2CM) Height of Bushing: 2-1/8"(5.40CM) Application: Low Pressure Air Operated Oil Pumps to affix oil pump to Standard Bung Adpater. BOX Weight: 2LB(.92KG)