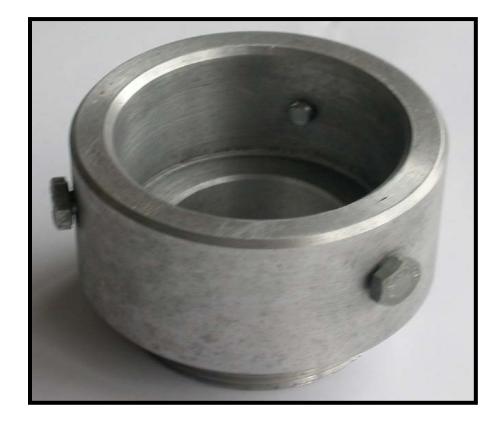

## DESCRIPTION

2"(NPT)(5.08CM) Threaded Bung Bushing Adapter with 3 Set Screws for Oil Pumps, LT424ME & LT82133ME Pump; Can be used for Grease Pumps as well.

Includes 3 set screws to lock pump base in place Outside Diameter of Threaded Bushing 2.0"(5.08CM) Inside Diameter of Threaded Bushing: 1-5/8"(4.13CM) Inside Diameter of Pump Basin: 1-3/8"(3.50cm) Outside Diameter of Pump Basin: 3-1/8"(7.94CM) Inside Height of Bushing: 1-1/4"(3.2CM) Height of Bushing: 2-1/8"(5.40CM) Application: Low Pressure Air Operated Oil Pumps to affix oil pump to Standard Bung Adpater. BOX Weight: 2LB(.92KG)